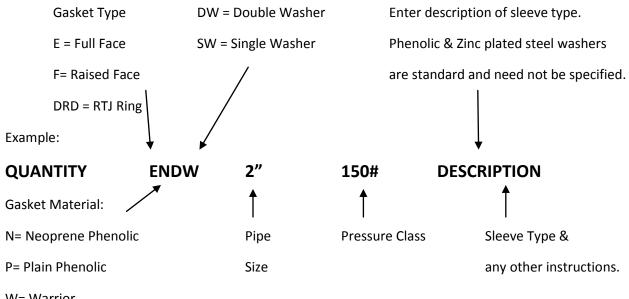

## **ORDER SPECIFICATIONS**

The following data is presented to simplify your ordering procedures and help you eliminate errors in the ordering process.

W= Warrior

HT= Assureaseal HT

SSC= Assureaseal SSC