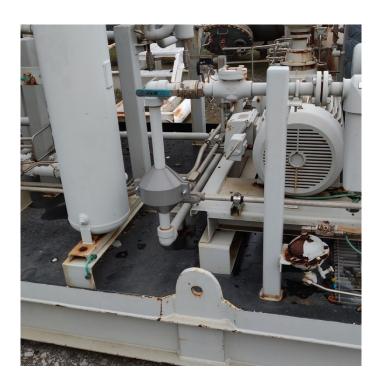

## **FIRESAFE FLANGE PROTECTION**Fire Safety For Connections With Flange Insulation Kits

The two pre-shaped shells are made from a propriety epoxy resin system densely filled with organic fibers, fastened over a flanged connection. The CFP provides leak visibility, can be installed and removed for Inspection or service and allows a standard G10 Flange Insulation Kit to pass an API 6FB fire test.

## **Product Features**

- ➤ API Standard 6FB Fire test certification using standard G10 Flange Insulation Kit with G10 washers and sleeves.
- > Safety shield for hazardous media leaks. Protection for service teams
- Allows use of high performing insulation kits, enhancing corrosion control performance
- Less time and expense to purchase and install compared to fire safe insulation kits
- Protects existing assets with no process/production interruption
- Custom Sizes, Colors and Shapes are available upon request.
- ➤ In stock for pipe size 1/2" to 6" (Consult Factory for Larger Sizes)
- Patent Pending