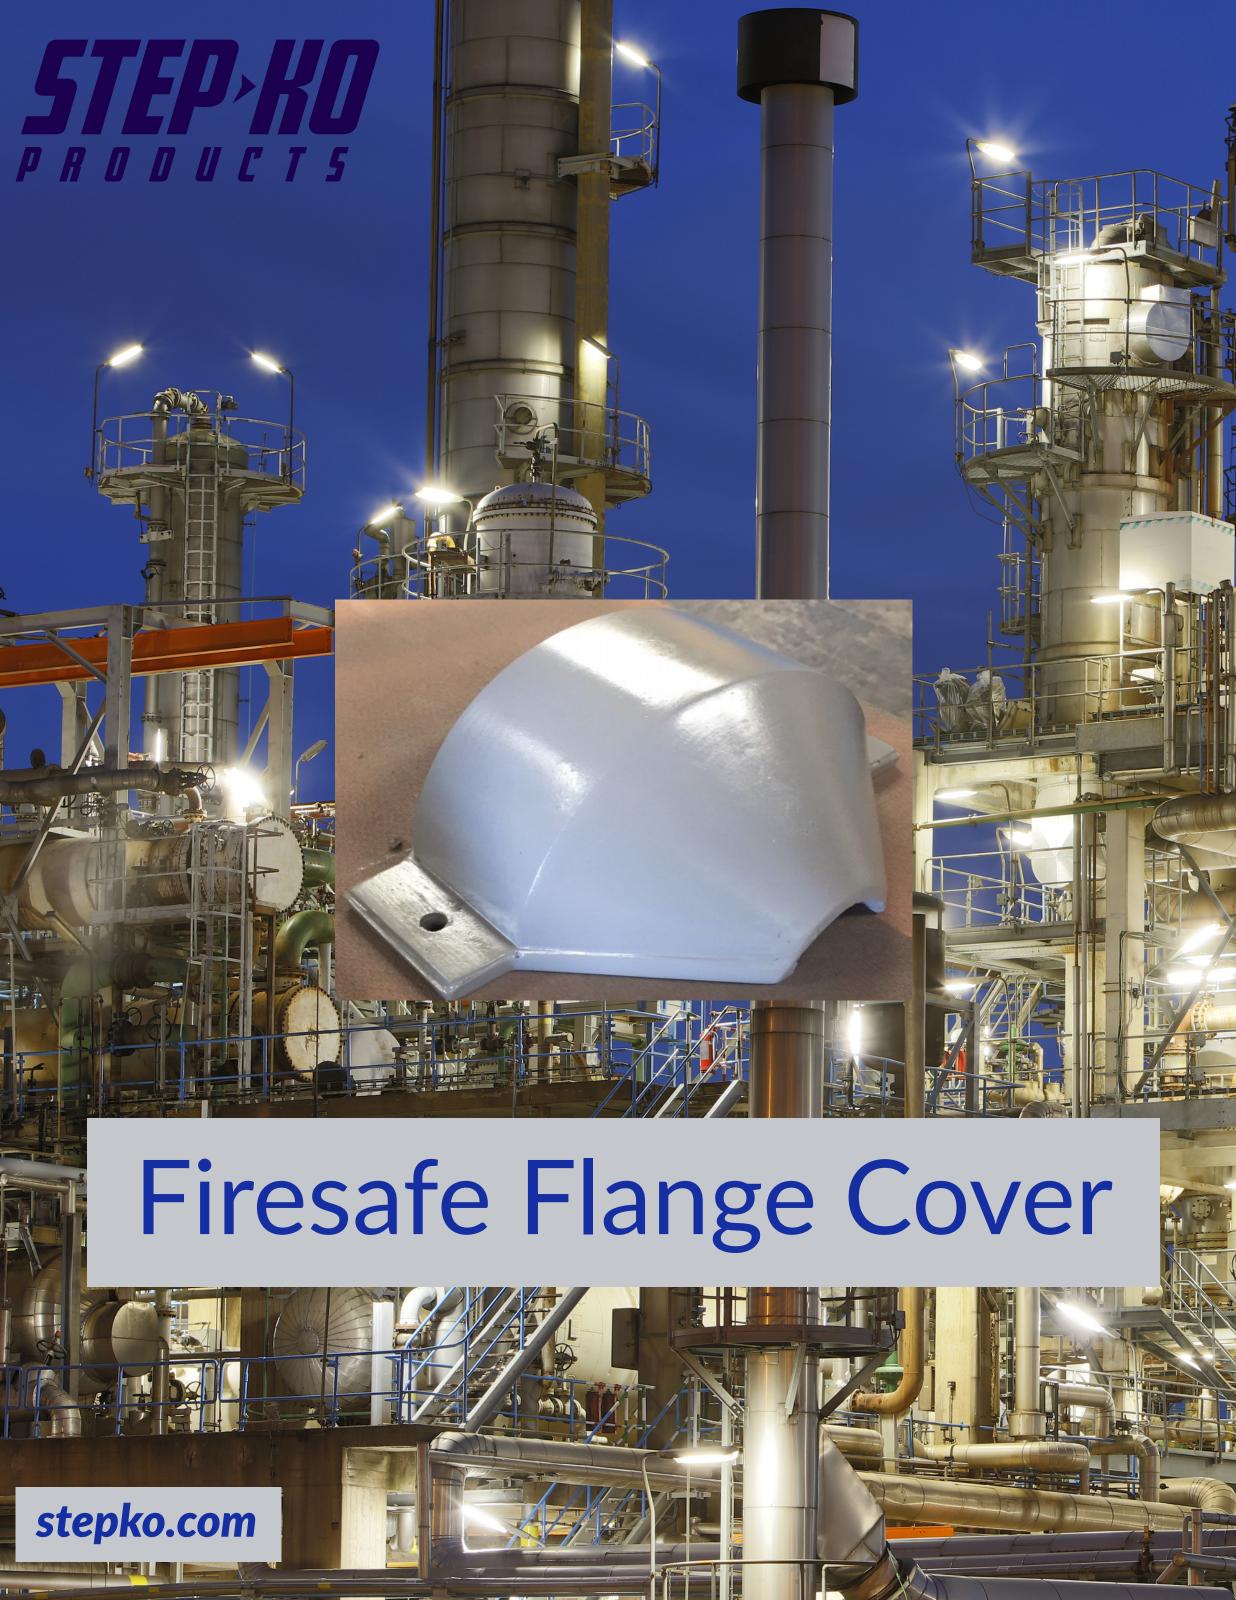

## **FIRESAFE FLANGE PROTECTION**Fire Safety For Connections With Flange Insulation Kits

The two pre-shaped shells are made from a propriety epoxy resin system densely filled with organic fibers, fastened over a flanged connection. The CFP provides leak visibility, can be installed and removed for Inspection or service and allows a standard G10 Flange Insulation Kit to pass an API 6FB fire test.

## **Product Features**

- ➤ API Standard 6FB Fire test certification using standard G10 Flange Insulation Kit with G10 washers and sleeves.
- > Safety shield for hazardous media leaks. Protection for service teams
- Allows use of high performing insulation kits, enhancing corrosion control performance
- Less time and expense to purchase and install compared to fire safe insulation kits
- Protects existing assets with no process/production interruption
- Custom Sizes, Colors and Shapes are available upon request.
- ➤ In stock for pipe size 1/2" to 6" (Consult Factory for Larger Sizes)
- Patent Pending